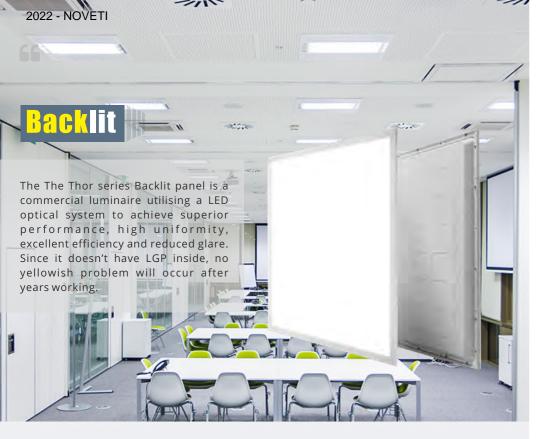

EARS<br>WARRANTY | ram<br>Iver Bridgelux<br>LED |
|------------------|------|----------|--------|-------|-------------------|------------------------------|
| Model            | Watt | Voltage  | Lumen  | CRI   | IP                | Dimension                    |
| ETI-TP020LE2F-26 | 20W  | 220~240V | 2600LM | >80   | IP65              | L659*W74*H64MM               |
| ETI-TP040LE4F-52 | 40W  | 220~240V | 5200LM | >80   | IP65              | L1221*W74*H64MM              |
| ETI-TP060LE5F-78 | 60W  | 220~240V | 7800LM | >80   | IP65              | L1502*W74*H64MM              |



Model

ETI-TP020LE2C-20

ETI-TP040LE4C-40

ETI-TP060LE5C-60



Lumen

2000LM

4000LM

6000I M



Sanan LED

Dimension

L659\*W74\*H64MM

L1221\*W74\*H64MM

L1502\*W74\*H64MM







P19 Quality Within Your Reach



## Better Life time

To compare with edgelit panel, our Thor series Backlit panel has big advantages. Since it is direct light emitting, it doesn't have shadows on the edges of the panel. Since it doesn't need LGP inside, no yellowish problem will occur after years working. And the LED has much bigger heat dissipation surface, the lumen maintenance and life time are much better.



#### TUTUETATION CE ROHS COMPLIANT INTERIOR AB IM 79 IM 80 TM 21



#### Features Housing: Aluminum & Iron Thermal Conductivity: 226 W/m·K Led: Sanan CRI: Ra>80 SDCM: <6 Power Factor: >0.95 THD: <15 Driver: Philips Driver Efficiency: >90% Protection: OTP, OCP, OVP, SCP Surge Protection: 2KV Waterproof: IP44 Impact Test: IK08 Electrical: 220-240V, 50/60Hz Operating Temperature: -20~40°C

TM21: L80B10>50,000H Li