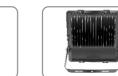

| CRI     | ССТ     | Dimension             |
| FL030RECH-PT | 30W  | 100~277V | 4500LM        | >70     | 5000K   | L232*W204*H53MM       |
| FL050RECH-PT | 50W  | 100~277V | 7500LM        | >70     | 5000K   | L280*W245*H53MM       |

|              |      |          | <b>150</b> m | 1/w 5 W | ARRANTY Sose | er Philips LED  |
|--------------|------|----------|--------------|---------|--------------|-----------------|
| Model        | Watt | Voltage  | Lumen        | CRI     | ССТ          | Dimension       |
| FL100RECH-PS | 100W | 100~277V | 15000LM      | >70     | 5000K        | L354*W319*H53MM |
| FL150RECH-PS | 150W | 100~277V | 22500LM      | >70     | 5000K        | L400*W359*H63MM |
| FL200RECH-PS | 200W | 100~277V | 30000LM      | >70     | 5000K        | L430*W389*H63MM |







P15 Quality Within Your Reach

lug-in Sensor

Standard

**Flood light** 

#### 2022 - NOVETI

#### 66

In order to help our customer to lower labor cost during installation, our Lock&Lock series tri-proof light's end-cap is designed specially. With buckles on each end, it can be open very easily so that customers can rewire inside the housing. And 3XL, 3x1.5mm2, 3x2.5mm2, 5x1.5mm2 and 5x2.5mm2 wire through are all for option to be linkable in series.



Project: Workshop Location: Ireland Light used: 1240pcs Fixtures



130LM/W

Bridgelux led and Osram driver are used for Lock&Lock series Triproof light. With low current circuit design, the temperature will be 5% lower, and efficiency 7% higher. It can get 130lm/w





**Project:** Bikeworld **Location:** Ireland **Light used:** 

400p