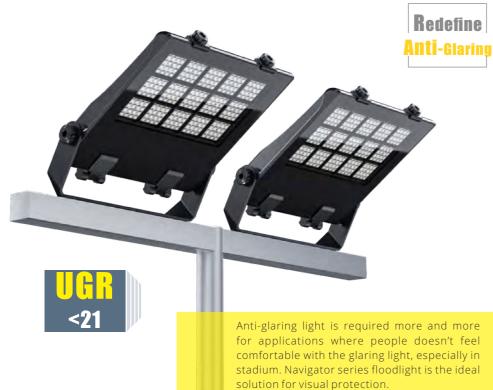

trical: 100-277V, 50/60Hz Operating Temperature: -40~60°C Tm21: L80B10>50,000H Lifetime: 50,000H





| Functions        |  |  |  |  |  |
|------------------|--|--|--|--|--|
| 0/1~10V Dimmable |  |  |  |  |  |
|                  |  |  |  |  |  |
| Optical options: |  |  |  |  |  |
|                  |  |  |  |  |  |

|               |      |          | 130     | m/w 5 | VARRANTY | er LED      |
|---------------|------|----------|---------|-------|----------|-------------|
| Model         | Watt | Voltage  | Lumen   | CRI   | сст      | Dimension   |
| ETI-HBP100-XX | 100W | 100~277V | 13000LM | >80   | 5000K    | D250*H172MM |
| ETI-HBP150-XX | 150W | 100~277V | 19500LM | >80   | 5000K    | D250*H191MM |
| ETI-HBP200-XX | 200W | 100~277V | 26000LM | >80   | 5000K    | D280*H200MM |











Project: Tennis Court Location: China Light used: 48pcs 300w

Navigator

LED Stadium Light



#### Wire Through

With buckle design, the fixture can be opened very easily to rewire inside by terminal. This will make installation much easier and cost saved.



#### Tempered Glass

light has better

Stainless steel mesh protection is used to reach more than 1k10 against ball hit. It is necessary for application of low height mack

IK 10



#### **PMMA** Lens

PMMA offers resistance to UV and visible radiations In comparison with PC lens, PMMA lens can bu used outdoor directly to sunshine, and will not turr yellow even after 5 years.

## 66

To ensure that every match and show can be performed smoothly, and to assist operatives to remain live broadcast, the right lighting solution is indi