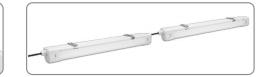

le |
| Optical o | ptions:          |          |
|           |                  |          |

|                  |      |          | 130    | m/w 5 | YEARS<br>WARRANTY | ram<br>Iver Bridgelux<br>LED |
|------------------|------|----------|--------|-------|-------------------|------------------------------|
| Model            | Watt | Voltage  | Lumen  | CRI   | IP                | Dimension                    |
| ETI-TP020LE2F-26 | 20W  | 220~240V | 2600LM | >80   | IP65              | L659*W74*H64MM               |
| ETI-TP040LE4F-52 | 40W  | 220~240V | 5200LM | >80   | IP65              | L1221*W74*H64MM              |
| ETI-TP060LE5F-78 | 60W  | 220~240V | 7800LM | >80   | IP65              | L1502*W74*H64MM              |



Model

ETI-TP020LE2C-20

ETI-TP040LE4C-40

ETI-TP060LE5C-60



Lumen

2000LM

4000LM

6000I M



Sanan LED

Dimension

L659\*W74\*H64MM

L1221\*W74\*H64MM

L1502\*W74\*H64MM







P19 Quality Within Your Reach



## Better Life time

To compare with edgelit panel, our Thor series Backlit panel has big advantages. Since it is direct light emitting, it doesn't have shadows on the edges of the panel. Since it doesn't need LGP inside, no yellowish problem will occur after years working. And the LED has much bigger heat dissipation surface, the lumen maintenance and life time are much better.



#### TUTUETATION CE ROHS COMPLIANT INTERIOR AB IM 79 IM 80 TM 21



#### Features Housing: Aluminum & Iron Thermal Conductivity: 226 W/m·K Led: Sanan CRI: Ra>80 SDCM: <6 Power Factor: >0.95 THD: <15 Driver: Philips Driver Efficiency: >90% Protection: OTP, OCP, O