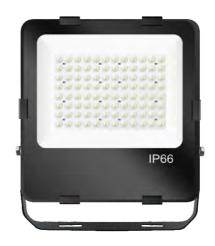

Optical options:** 









Slim G2

# <u>r e o o n</u>

Available in varies power fitted with efficient LEDs from international brand Philips and powered by Sosen driver, our Recon series LED Flood Lights offer the users not only superior quality of lighting exteriors, but also a supreme reliability. With the optical lens and uniform photometric distribution, this LED lighting series achieves high optical efficiency. Thanks to a robust aluminium housing with safety glass cover, the floodlights are ideal for outdoor flood lighting applications, such as wall mounted around building facades, buildings as well as lighting gardens, paths near to buildings, garages, and entrance ways.

10 secs

1220022222224

9898888888

10000

IP66

Sensor

**Flood Light** 

10000

CE RoHS LM 78 LM 80 TM 21





#### Features

Housing: Die-cast Aluminum ADC12 Thermal Conductivity: 96 W/m·K Led: Philips CRI: Ra>70 (80/90 for option) SDCM: <6 Power Factor: >0.95 THD: <15 Driver: Sosen Driver Efficiency: >90% Protection: OTP, OCP, OVP, SCP Surge Protection: 4KV Waterproof: IP66 Impact Test: IK08 Electrical: 100-277V, 50/60Hz Operating Temperature: -40~50°C TM21: L80B10>50,000H Lifetime: 50,000H





| Non-dimn       | nable    |
|----------------|----------|
| <b>Optical</b> | options: |
|                |          |

Functions

|              |      |          | <b>150</b> In | 1/w 3 W | ARRANTY | ful Philips<br>Er LED |
|--------------|------|----------|---------------|---------|---------|-----------------------|
| Model        | Watt | Voltage  | Lumen         | CRI     | ССТ     | Dimension