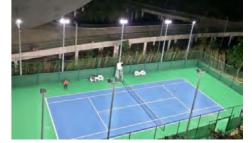

to rewire inside by terminal. This will make installation much easier and cost saved.



#### Tempered Glass

light has better

Stainless steel mesh protection is used to reach more than 1k10 against ball hit. It is necessary for application of low height mack

IK 10



#### **PMMA** Lens

PMMA offers resistance to UV and visible radiations In comparison with PC lens, PMMA lens can bu used outdoor directly to sunshine, and will not turr yellow even after 5 years.

## 66

To ensure that every match and show can be performed smoothly, and to assist operatives to remain live broadcast, the right lighting solution is indispensable. For appropriate lighting intensities with wide-area, homogeneous illumination, optimum colour rendering and dimmability in every situation and for every activity.



The Optics was specially developed to minimize glare and maximize homogeneity. With an antigalring film on the lens and a shield in front, we managed to achieve UGR<21







**Project:** Indoor stadium

**Location:** m Italy

Light used: 24pcs



#### K CE ROHS LM 79 LM 80 TM 21



UGR<21

**ݰC** -40~→50

W

IP66

IKOB

Watt

240W

Voltage

100~277V

40100-277V

#### Features

| Housing: Die-cast Aluminum ADC12                                                                                                                                                                                                                                                                                                                                    |
|--------------------------------------------------------