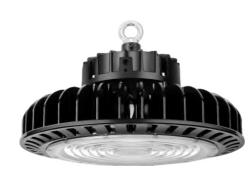

100~277V | 15000LM      | >80   | 4000K                    | Ф258*139mm |
| ETI-HBC150-XX | 150W | 100~277V | 22500LM      | >80   | 4000K                    | Ф299*139mm |
| ETI-HBC200-XX | 200W | 100~277V | 30000LM      | >80   | 4000K                    | Ф347*142mm |







Quality Within POG



Crossover LED High Bay





## 66

Terminator series high bay LED provides operators with a powerful energy efficient LED alternative to traditional high maintenance fixtures. It allows the fixture to provide a brilliant 150lm/w high quality light. The advanced LED technology allows this unit to boast an excellent 50,000+ hour rated lifespan with a CRI of 80. Thanks to the cold-forging technique, which offers the best heat dissipation that helps to enhance the lamp's thermal resistance.









CE RoHS LM 79 LM 80 TM 21

Features Housing: Cold Forging A1070 Thermal Conductivity: 226 W/m·K Led: Philips CRI: Ra>80 SDCM: <6 Power Factor: >0.95 THD: <15 Driver: Meanwell Driver Efficiency: >93% Protection: OTP, OCP, OVP, SCP Surge Protection: 6KV Waterproof: IP65 Impact Test: IK08 Electrical: 100-277V, 50/60Hz Operating Temperature: -40~60°C Tm21: L80B10>50,000H

Terminator



Lifetime: 50,000H





|               |      |         | <b>150</b> ı | m/w 5 | YEARS<br>WARRANTY Driv | nwell Philips<br>er LED |
|---------------|------|---------|--------------|-------|------------------------|-------------------------|
| Model         | Watt | Voltage | Lumen        | CRI   | сст                    | Dimension               |
| ETI-HBT100-XX | 100W | 100~277 | 15000LM      | >80   | 5000K