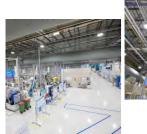

| Dimension               |
| ETI-HBT100-XX | 100W | 100~277 | 15000LM      | >80   | 5000K                  | D200*H210MM             |
| ETI-HBT150-XX | 150W | 100~277 | 22500LM      | >80   | 5000K                  | D260*H206MM             |
| ETI-HBT200-XX | 200W | 100~277 | 30000LM      | >80   | 5000K                  | D320*H206MM             |







PO7 Quality Within Your Reach



To buy a good quality but low price high bay light, our crossover is the best option. Sosen driver and Philips led are used to guarantee high quality and 5 years warranty. Die-cast housing and perfect design enhance user experience. Not only 5 years warranty is offered, but also lumen maintenance after 50,000hours is up to 80%. It is always a good value for money.





Sosen Driver

Philips LED







Cold Forging heatsink

> Project: Factory Location: Ireland Light used: 430pcs 200w

#### CE RoHS LM79 LM80 TM21



#### Housing: Cold Forging A1070 Thermal Conductivity: 226 W/m·K Led: Philips CRI: Ra>70 (80/90 for option) SDCM: <6 Power Factor: >0.95 THD: <15 Driver: Sosen Driver: Sosen

**Features** 

Polestar LED High Bay

THD: <15 Driver: Sosen Driver Efficiency: >93% Protection: OTP, OCP, OVP, SCP Surge Protection: 4KV Waterproof: IP65 Impact Test: IK08 Electrical: 100-277V, 50/60Hz Operating Temperature: -40~60°C Tm21: L80B10>50,000H Lifetime: 50,000H





| Functions        |  |  |  |  |  |
|------------------|--|--|--|--|--|
| 0/1~10V Dimmable |  |  |  |  |  |
|                  |  |  |  |  |  |
| Optical options: |  |  |  |  |  |
|                  |  |  |  |  |  |

|