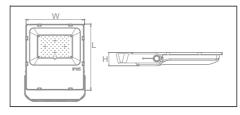

ncy: >90%<br>Protection: OTP, OCP, OVP, SCP<br>Surge Protection: 10KV<br>Waterproof: IP66<br>Impact Test: IK08 & IK10<br>Electrical: 100-277V, 50/60Hz<br>Operating Temperature: -40~50°C<br>TM21: L90B10>50,000H |

Emergency

5 YEARS

CRI

>70

Sosen Driver

ССТ

5000K

INSTANT FULL LIGHT

CREE

Dimension

L461\*W380\*H69MM

+ 90% Efficient Navigator 🖉

LED Stadium Light 🖉



CE RoHS (AB) (M 10 IM 20 IM 20

#### **Features**

Housing: Die-cast Aluminum ADC12 Thermal Conductivity: 96 W/m·K Led: Cree CRI: Ra>70 (80/90 for option) SDCM: <6 Power Factor: >0.95 THD: <15 Driver: Osram Driver Efficiency: >90% Protection: OTP, OCP, OVP, SCP Surge Protection: 6KV Waterproof: IP65 Impact Test: IK08 Electrical: 220-240V, 50/60Hz Operating Temperature: -40~50°C Tm21: L80B10>50,000H Lifetime: 50,000H





| Functions        |  |
|------------------|--|
| Non-dimmable     |  |
| Optical options: |  |
|                  |  |

|              |      |          | <b>150</b> In | 1/w 5 % | EARS OST<br>ARRANTY Driv | am Cree<br>ler LED |
|--------------|------|----------|---------------|---------|--------------------------|--------------------|
| Model        | Watt | Voltage  | Lumen         | CRI     | ССТ                      | Dimension          |
| FL100SEGH-CO | 100W | 220~240V | 15000LM       | >70     | 5000K                    | L402.5*W295*H60MM  |
| FL150SEGH-CO | 150W | 220~240V | 22500LM       | >70     | 5000K                    | L430.5*W330*H60MM  |
| FL200SEGH-CO | 200W | 220~240V | 30000LM       | >70     | 5000K                    | L470.5*W360*H60MM  |



Model

HM240NE1G-CS