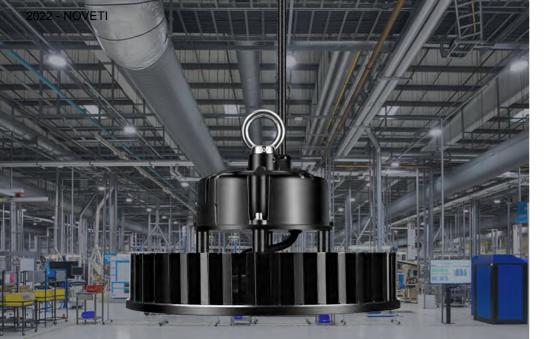

00-277V, 50/60Hz Operating Temperature: -40~60°C Tm21: L80B10>50,000H

Terminator



Lifetime: 50,000H





|               |      |         | <b>150</b> ı | m/w 5 | YEARS<br>WARRANTY Driv | nwell Philips<br>er LED |
|---------------|------|---------|--------------|-------|------------------------|-------------------------|
| Model         | Watt | Voltage | Lumen        | CRI   | сст                    | Dimension               |
| ETI-HBT100-XX | 100W | 100~277 | 15000LM      | >80   | 5000K                  | D200*H210MM             |
| ETI-HBT150-XX | 150W | 100~277 | 22500LM      | >80   | 5000K                  | D260*H206MM             |
| ETI-HBT200-XX | 200W | 100~277 | 30000LM      | >80   | 5000K                  | D320*H206MM             |







PO7 Quality Within Your Reach



To buy a good quality but low price high bay light, our crossover is the best option. Sosen driver and Philips led are used to guarantee high quality and 5 years warranty. Die-cast housing and perfect design enhance user experience. Not only 5 years warranty is offered, but also lumen maintenance after 50,000hours is up to 80%. It is always a good value for money.





Sosen Driver

Philips LED







Cold Forging heatsink

> Project: Factory Location: Ireland Light used: 430pcs 200w

#### CE RoHS LM79 LM80 TM21



#### Housing: Cold Forging A1070 Thermal Conductivity: 226 W/m·K Led: Philips CRI: Ra>70 (80/90 for option) SDCM: <6 Power Factor: >0.95 THD: <15 Driver: Sosen Driver: Sosen

**Features** 

Polestar LED High Bay

THD: <15 Driver: Sosen Driver Efficiency: >93% Protection: OTP,