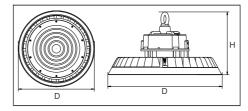

r>need. 2001m/w brightness will       | Electric charge                                                  | 0.305\$/kwh      | 0.305\$/kwh      |
| save half energy than other competitors, and also the plug-        | Device used                                                      | 100pcs           | 100pcs           |
| in sensor option will save 40%-                                    | Electric charge per month                                        | \$329.40         | \$732.00         |
| 60% energy.                                                        | Electric charge in 5 years                                       | \$19,764.00      | \$43,920.00      |

(D) FC OL CE ROHS LM78 LM80 TM21





TM21: L80B10>50,000H

Lifetime: 50,000H

50.000H RG 0/1 IP65 + 90% 4 [**i**℃ \_40~+60 



| ons      |    |  |
|----------|----|--|
| Dimmable | 9  |  |
|          |    |  |
| loption  | s: |  |
| option   | 5: |  |

|               |      |          | <b>150</b> I | m/w 5 | VARRANTY Sosen<br>Driver |            |
|---------------|------|----------|--------------|-------|--------------------------|------------|
| Model         | Watt | Voltage  | Lumen        | CRI   | сст                      | Dimension  |
| ETI-HBC100-XX | 100W | 100~277V | 15000LM      | >80   | 4000K                    | Ф258*139mm |
| ETI-HBC150-XX | 150W | 100~277V | 22500LM      | >80   | 4000K                    | Ф299*139mm |
| ETI-HBC200-XX | 200W | 100~277V | 30000LM      | >80   | 4000K                    | Ф347*142mm |







Quality Within POG



Crossover LED High Bay





## 66

Terminator se