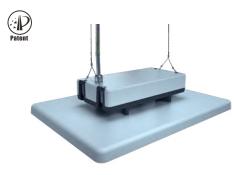

9

#### • Simple installation

With ceiling installation accessory equipped with mains lead, the two suspension points at the ceiling could be combined to One-Point installation. This saves time and cost for installation. And even vibrations and air movements are no longer able to twist it.







 Project:
 Location:

 Wall's Warehouse
 France

**Light used:** 89pcs Mildbeam

## Redefine Anti-Glaring UGR <21

Anti-glaring light is required more and more for applications where people doesn't feel comfortable with the glaring light, especially when the light were not very high. MILDBEAM is the ideal solution for visual protection. This increases the performance of staff and the quality of their work.

ERABOR

THE

CB 🚑 🛞 😳 FC CE RoHS compliant

#### △ CB CE RoHS ( CD. 00 FC LM79 LM80 TM21



160LM/W

#### Features

Housing: Pure Aluminum Thermal Conductivity: 226 W/m·K Led: CREE JK 3030 CRI: Ra>70 (80/90 for option) SDCM: <6 Power Factor: >0.95 THD: <15 Driver: Osram Driver Efficiency: >93% Protection: OTP, OCP, OVP, SCP Surge Protection: 10KV Waterproof: IP65 Impact Test: IK10 Electrical: 220-240V, 50/60Hz Operating Temperature: -40~50°C Tm21: L90B10>50,000H Lifetime: 50,000H

Mildbeam





|              |      |          | <b>160</b> ı | m/w 5. | VARRANTY OS | iver CREE        |
|--------------|------|----------|--------------|--------|-------------|------------------|
| Model        | Watt | Voltage  | Lumen        | CRI    | сст         | Dimension        |
| HB120ME2I-CO | 120W | 220~240V | 19200LM      | >80    | 4000K       | L415*W310*H120MM |
| HB200ME4I-CO | 200W