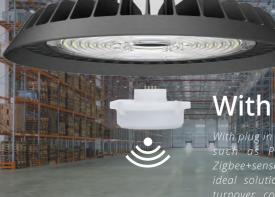

226 W/m·K Led: CREE JK 3030 CRI: Ra>70 (80/90 for option) SDCM: <6 Power Factor: >0.95 THD: <15 Driver: Osram Driver Efficiency: >93% Protection: OTP, OCP, OVP, SCP Surge Protection: 10KV Waterproof: IP65 Impact Test: IK10 Electrical: 220-240V, 50/60Hz Operating Temperature: -40~50°C Tm21: L90B10>50,000H Lifetime: 50,000H

Mildbeam





|              |      |          | <b>160</b> ı | m/w 5. | VARRANTY OS | iver CREE        |
|--------------|------|----------|--------------|--------|-------------|------------------|
| Model        | Watt | Voltage  | Lumen        | CRI    | сст         | Dimension        |
| HB120ME2I-CO | 120W | 220~240V | 19200LM      | >80    | 4000K       | L415*W310*H120MM |
| HB200ME4I-CO | 200W | 220~240V | 32000LM      | >80    | 4000K       | L487*W362*H120MM |



## With Plug-in Sensor

With plug in sensor and different function options such as PIR sensor, micro-wave sensor, Zigbee+sensor, tc, our crossover series UFO is the ideal solution to lower inventory, faster stock

turnover, cost saver, and more options for end user. It not only lowers the purchasing cost, but also increases customers' competitive advantage.

| Sensor Options    |            | Micro-wave<br>& Daylight | PIR<br>& Daylight     | Daylight Sensor |  |
|-------------------|------------|--------------------------|-----------------------|-----------------|--|
| Zigbee            | Zigbee     | Zigbee                   | Zigbee                | Zigbee          |  |
| Micro-wave Sensor | PIR Sensor | Daylight Sensor          | Micro-wave + Daylight | PIR + Daylight  |  |



#### E