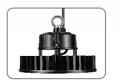

Electrical: 100-277V, 50/60Hz Operating Temperature: -40~60°C Tm21: L80B10>50,000H Lifetime: 50,000H





| Functions        |  |  |  |  |  |
|------------------|--|--|--|--|--|
| 0/1~10V Dimmable |  |  |  |  |  |
|                  |  |  |  |  |  |
| Optical options: |  |  |  |  |  |
|                  |  |  |  |  |  |

|               |      |          | 130     | m/w 5 | VARRANTY | er LED      |
|---------------|------|----------|---------|-------|----------|-------------|
| Model         | Watt | Voltage  | Lumen   | CRI   | сст      | Dimension   |
| ETI-HBP100-XX | 100W | 100~277V | 13000LM | >80   | 5000K    | D250*H172MM |
| ETI-HBP150-XX | 150W | 100~277V | 19500LM | >80   | 5000K    | D250*H191MM |
| ETI-HBP200-XX | 200W | 100~277V | 26000LM | >80   | 5000K    | D280*H200MM |











Project: Tennis Court Location: China Light used: 48pcs 300w

Navigator

LED Stadium Light



#### Wire Through

With buckle design, the fixture can be opened very easily to rewire inside by terminal. This will make installation much easier and cost saved.



#### Tempered Glass

light has better

Stainless steel mesh protection is used to reach more than 1k10 against ball hit. It is necessary for application of low height mack

IK 10



#### **PMMA** Lens

PMMA offers resistance to UV and visible radiations In comparison with PC lens, PMMA lens can bu used outdoor directly to sunshine, and will not turr yellow even after 5 years.

## 66

To ensure that every match and show can be performed smoothly, and to assist operatives to remain live broadcast, the right lighting solution is