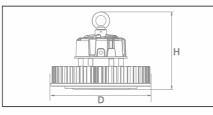

ie-cast housing and perfect design enhance user experience. Not only 5 years warranty is offered, but also lumen maintenance after 50,000hours is up to 80%. It is always a good value for money.





Sosen Driver

Philips LED







Cold Forging heatsink

> Project: Factory Location: Ireland Light used: 430pcs 200w

#### CE RoHS LM79 LM80 TM21



#### Housing: Cold Forging A1070 Thermal Conductivity: 226 W/m·K Led: Philips CRI: Ra>70 (80/90 for option) SDCM: <6 Power Factor: >0.95 THD: <15 Driver: Sosen Driver: Sosen

**Features** 

Polestar LED High Bay

THD: <15 Driver: Sosen Driver Efficiency: >93% Protection: OTP, OCP, OVP, SCP Surge Protection: 4KV Waterproof: IP65 Impact Test: IK08 Electrical: 100-277V, 50/60Hz Operating Temperature: -40~60°C Tm21: L80B10>50,000H Lifetime: 50,000H





| Functions        |  |  |  |  |  |
|------------------|--|--|--|--|--|
| 0/1~10V Dimmable |  |  |  |  |  |
|                  |  |  |  |  |  |
| Optical options: |  |  |  |  |  |
|                  |  |  |  |  |  |

|               |      |          | 130     | m/w 5 | VARRANTY | er LED      |
|---------------|------|----------|---------|-------|----------|-------------|
| Model         | Watt | Voltage  | Lumen   | CRI   | сст      | Dimension   |
| ETI-HBP100-XX | 100W | 100~277V | 13000LM | >80   | 5000K    | D250*H172MM |
| ETI-HBP150-XX | 150W | 100~277V | 19500LM | >80   | 5000K    | D250*H191MM |
| ETI-HBP200-XX | 200W | 100~277V | 26000LM | >80   | 5000K    | D280*H200MM |











Project: Tennis Court Location: China Light used: 48pcs 300w

Navigator

LED Stadium Light



##