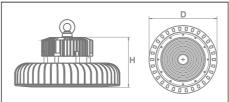

gy efficient LED alternative to traditional high maintenance fixtures. It allows the fixture to provide a brilliant 150lm/w high quality light. The advanced LED technology allows this unit to boast an excellent 50,000+ hour rated lifespan with a CRI of 80. Thanks to the cold-forging technique, which offers the best heat dissipation that helps to enhance the lamp's thermal resistance.









CE RoHS LM 79 LM 80 TM 21

Features Housing: Cold Forging A1070 Thermal Conductivity: 226 W/m·K Led: Philips CRI: Ra>80 SDCM: <6 Power Factor: >0.95 THD: <15 Driver: Meanwell Driver Efficiency: >93% Protection: OTP, OCP, OVP, SCP Surge Protection: 6KV Waterproof: IP65 Impact Test: IK08 Electrical: 100-277V, 50/60Hz Operating Temperature: -40~60°C Tm21: L80B10>50,000H

Terminator



Lifetime: 50,000H





|               |      |         | <b>150</b> ı | m/w 5 | YEARS<br>WARRANTY Driv | nwell Philips<br>er LED |
|---------------|------|---------|--------------|-------|------------------------|-------------------------|
| Model         | Watt | Voltage | Lumen        | CRI   | сст                    | Dimension               |
| ETI-HBT100-XX | 100W | 100~277 | 15000LM      | >80   | 5000K                  | D200*H210MM             |
| ETI-HBT150-XX | 150W | 100~277 | 22500LM      | >80   | 5000K                  | D260*H206MM             |
| ETI-HBT200-XX | 200W | 100~277 | 30000LM      | >80   | 5000K                  | D320*H206MM             |







PO7 Quality Within Your Reach



To buy a good quality but low price high bay light, our crossover is the best option. Sosen driver and