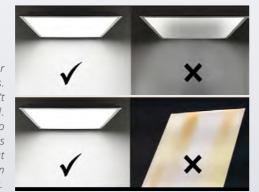

F-52 | 40W  | 220~240V | 5200LM | >80   | IP65              | L1221*W74*H64MM              |
| ETI-TP060LE5F-78 | 60W  | 220~240V | 7800LM | >80   | IP65              | L1502*W74*H64MM              |



Model

ETI-TP020LE2C-20

ETI-TP040LE4C-40

ETI-TP060LE5C-60



Lumen

2000LM

4000LM

6000I M



Sanan LED

Dimension

L659\*W74\*H64MM

L1221\*W74\*H64MM

L1502\*W74\*H64MM







P19 Quality Within Your Reach



## Better Life time

To compare with edgelit panel, our Thor series Backlit panel has big advantages. Since it is direct light emitting, it doesn't have shadows on the edges of the panel. Since it doesn't need LGP inside, no yellowish problem will occur after years working. And the LED has much bigger heat dissipation surface, the lumen maintenance and life time are much better.



#### TUTUETATION CE ROHS COMPLIANT INTERIOR AB IM 79 IM 80 TM 21



#### Features Housing: Aluminum & Iron Thermal Conductivity: 226 W/m·K Led: Sanan CRI: Ra>80 SDCM: <6 Power Factor: >0.95 THD: <15 Driver: Philips Driver Efficiency: >90% Protection: OTP, OCP, OVP, SCP Surge Protection: 2KV Waterproof: IP44 Impact Test: IK08 Electrical: 220-240V, 50/60Hz Operating Temperature: -20~40°C

TM21: L80B10>50,000H Lifetime: 50,000H Thor Panel Light



**Functions** 



| Non-dimmable Optical options: |                  |
|-------------------------------|------------------|
| Optical options:              | Non-dimmable     |
| Optical options:              |                  |
|                               | Optical options: |
|                               |                  |

|