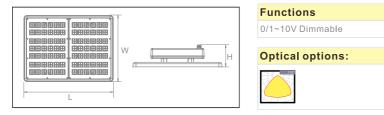

<21

Anti-glaring light is required more and more for applications where people doesn't feel comfortable with the glaring light, especially when the light were not very high. MILDBEAM is the ideal solution for visual protection. This increases the performance of staff and the quality of their work.

ERABOR

THE

CB 🚑 🛞 😳 FC CE RoHS compliant

#### △ CB CE RoHS ( CD. 00 FC LM79 LM80 TM21



160LM/W

#### Features

Housing: Pure Aluminum Thermal Conductivity: 226 W/m·K Led: CREE JK 3030 CRI: Ra>70 (80/90 for option) SDCM: <6 Power Factor: >0.95 THD: <15 Driver: Osram Driver Efficiency: >93% Protection: OTP, OCP, OVP, SCP Surge Protection: 10KV Waterproof: IP65 Impact Test: IK10 Electrical: 220-240V, 50/60Hz Operating Temperature: -40~50°C Tm21: L90B10>50,000H Lifetime: 50,000H

Mildbeam





|              |      |          | <b>160</b> ı | m/w 5. | VARRANTY OS | iver CREE        |
|--------------|------|----------|--------------|--------|-------------|------------------|
| Model        | Watt | Voltage  | Lumen        | CRI    | сст         | Dimension        |
| HB120ME2I-CO | 120W | 220~240V | 19200LM      | >80    | 4000K       | L415*W310*H120MM |
| HB200ME4I-CO | 200W | 220~240V | 32000LM      | >80    | 4000K       | L487*W362*H120MM |



## With Plug-in Sensor

With plug in sensor and different function options such as PIR sensor, micro-wave sensor, Zigbee+sensor, tc, our crossover series UFO is the ideal solution to lower inventory, faster stock

turnover, cost saver, and more options for end user. It not only lowers the purchasing cost, but also increases customers