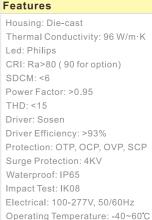

micro-wave sensor) | 40%-60%          | non              |
| solution to meet customers'<br>need. 2001m/w brightness will       | Electric charge                                                  | 0.305\$/kwh      | 0.305\$/kwh      |
| save half energy than other competitors, and also the plug-        | Device used                                                      | 100pcs           | 100pcs           |
| in sensor option will save 40%-                                    | Electric charge per month                                        | \$329.40         | \$732.00         |
| 60% energy.                                                        | Electric charge in 5 years                                       | \$19,764.00      | \$43,920.00      |

(D) FC OL CE ROHS LM78 LM80 TM21





TM21: L80B10>50,000H

Lifetime: 50,000H

50.000H RG 0/1 IP65 + 90% 4 [**i**℃ \_40~+60 



| ons      |    |  |
|----------|----|--|
| Dimmable | 9  |  |
|          |    |  |
| loption  | s: |  |
| option   | 5: |  |

|               |      |          | <b>150</b> I | m/w 5 | VARRANTY Sosen<br>Driver |            |
|---------------|------|----------|--------------|-------|--------------------------|------------|
| Model         | Watt | Voltage  | Lumen        | CRI   | сст                      | Dimension  |
| ETI-HBC100-XX | 100W | 100~277V | 15000LM      | >80   | 4000K                    | Ф258*139mm |
| ETI-HBC150-XX | 150W | 100~277V | 22500LM      | >80   | 4000K                    | Ф299*139mm |
| ETI-HBC200-XX | 200W | 100~277V | 30000LM      | >80   | 4000K                    |