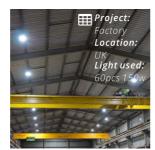

| 100~277V | 15000LM      | >80   | 4000K                    | Ф258*139mm |
| ETI-HBC150-XX | 150W | 100~277V | 22500LM      | >80   | 4000K                    | Ф299*139mm |
| ETI-HBC200-XX | 200W | 100~277V | 30000LM      | >80   | 4000K                    | Ф347*142mm |







Quality Within POG



Crossover LED High Bay





## 66

Terminator series high bay LED provides operators with a powerful energy efficient LED alternative to traditional high maintenance fixtures. It allows the fixture to provide a brilliant 150lm/w high quality light. The advanced LED technology allows this unit to boast an excellent 50,000+ hour rated lifespan with a CRI of 80. Thanks to the cold-forging technique, which offers the best heat dissipation that helps to enhance the lamp's thermal resistance.









CE RoHS LM 79 LM 80 TM 21

Features Housing: Cold Forging A1070 Thermal Conductivity: 226 W/m·K Led: Philips CRI: Ra>80 SDCM: <6 Power Factor: >0.95 THD: <15 Driver: Meanwell Driver Efficiency: >93% Protection: OTP, OCP, OVP, SCP Surge Protection: 6KV Waterproof: IP65 Impact Test: IK08 Electrical: 100-277V, 50/60Hz Operating Temperature: -40~60°C Tm21: L80B10>50,000H

Terminator



Lifetime: 50,000H





|               |      |         | <b>150</b> ı | m/w 5 | YEARS<br>WARRANTY Driv | nwell Philips<br>er LED |
|---------------|------|---------|--------------|-------|------------------------|-------------------------|
| Model         | Watt | Voltage | Lumen        | CRI   | сст                    | Dimension               |
| ETI-HBT100-XX | 100W | 100~277 | 15000LM      | >80   | 500