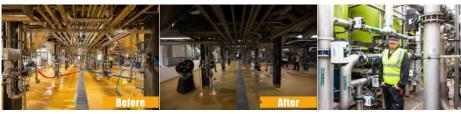

95*L595*H30MM    |
| PH036T14E-SP | 36W  | 220~240V | 4320LM | >80    | IP44 | L1195*W295*H30MM   |
| PH036T62E-SP | 36W  | 220~240V | 4320LM | >80    | IP44 | L620*W620*H30MM    |

### UGR<19

A special Kerafyrm diffuser plate is used on the surface to lower the UGR to less than 19. Not only the ugr is perfect for office, showroom, etc, but also the light uniformity is improved.





P21 Quality Within Your Reach

## ATEX certified



#### Application

- 66
  - Applied to oil fields, oil refineries, offshore oil platform, power plants, gas stations, oil tanks, wharf, tunnel, pumping station, substation, the military base, etc. Zone I and Zone II Hazardous Locations, Zone 21, Zone 22 and IIA, IIB, IIC explosive gas atmosphere.



Project: Factory Location: Ireland Light used: 220pcs 150w





**GG** Unlike the glass tube design of traditional fluorescent lamps, our lamps have no filaments or fragile housings to break during operation. Instead of using a combination of gases to produce light, light emitting diodes (LEDs) use semi-conductive materials that illuminate when electric current applied and emitting light. With LED lights, there is no warm up time or cool down time before re-striking and provide instant illumination when powered on, adding to the reliability of LED technology. By nature, LED light sources run significantly cooler than fluorescent lamps, reducing the chance of accidental burns and increased temperatures due to heat emissions. It provides a more reliable, stable, durable, and energy efficient light source over traditional fluorescent lighting.

l 2G E