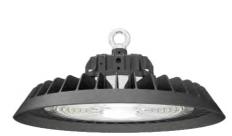

d micro-wave sensor) | 40%-60%          | non              |
| solution to meet customers'<br>need. 2001m/w brightness will       | Electric charge                                                  | 0.305\$/kwh      | 0.305\$/kwh      |
| save half energy than other competitors, and also the plug-        | Device used                                                      | 100pcs           | 100pcs           |
| in sensor option will save 40%-                                    | Electric charge per month                                        | \$329.40         | \$732.00         |
| 60% energy.                                                        | Electric charge in 5 years                                       | \$19,764.00      | \$43,920.00      |

(D) FC OL CE ROHS LM78 LM80 TM21





TM21: L80B10>50,000H

Lifetime: 50,000H

50.000H RG 0/1 IP65 + 90% 4 [**i**℃ \_40~+60 



| ons      |    |  |
|----------|----|--|
| Dimmable | 9  |  |
|          |    |  |
| loption  | s: |  |
| option   | 5: |  |

|               |      |          | <b>150</b> I | m/w 5 | VARRANTY Sosen<br>Driver |            |
|---------------|------|----------|--------------|-------|--------------------------|------------|
| Model         | Watt | Voltage  | Lumen        | CRI   | сст                      | Dimension  |
| ETI-HBC100-XX | 100W | 100~277V | 15000LM      | >80   | 4000K                    | Ф258*139mm |
| ETI-HBC150-XX | 150W | 100~277V | 22500LM      | >80   | 4000K                    | Ф299*139mm |
| ETI-HBC200-XX | 200W | 100~277V | 30000LM      | >80   | 4000K