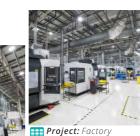

| Dimension               |
| ETI-HBT100-XX | 100W | 100~277 | 15000LM      | >80   | 5000K                  | D200*H210MM             |
| ETI-HBT150-XX | 150W | 100~277 | 22500LM      | >80   | 5000K                  | D260*H206MM             |
| ETI-HBT200-XX | 200W | 100~277 | 30000LM      | >80   | 5000K                  | D320*H206MM             |







PO7 Quality Within Your Reach



To buy a good quality but low price high bay light, our crossover is the best option. Sosen driver and Philips led are used to guarantee high quality and 5 years warranty. Die-cast housing and perfect design enhance user experience. Not only 5 years warranty is offered, but also lumen maintenance after 50,000hours is up to 80%. It is always a good value for money.





Sosen Driver

Philips LED







Cold Forging heatsink

> Project: Factory Location: Ireland Light used: 430pcs 200w

#### CE RoHS LM79 LM80 TM21



#### Housing: Cold Forging A1070 Thermal Conductivity: 226 W/m·K Led: Philips CRI: Ra>70 (80/90 for option) SDCM: <6 Power Factor: >0.95 THD: <15 Driver: Sosen Driver: Sosen

**Features** 

Polestar LED High Bay

THD: <15 Driver: Sosen Driver Efficiency: >93% Protection: OTP, OCP, OVP, SCP Surge Protection: 4KV Waterproof: IP65 Impact Test: IK08 Electrical: 100-277V, 50/60Hz Operating Temperature: -40~60°C Tm21: L80B10>50,000H Lifetime: 50,000H





| Functions        |  |  |  |  |  |
|------------------|--|--|--|--|--|
| 0/1~10V Dimmable |  |  |  |  |  |
|                  |  |  |  |  |  |
| Optical options: |  |  |  |  |  |
|                  |  |  |  |  |  |

|