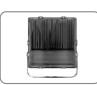

| CRI     | ССТ     | Dimension             |
| FL030RECH-PT | 30W  | 100~277V | 4500LM        | >70     | 5000K   | L232*W204*H53MM       |
| FL050RECH-PT | 50W  | 100~277V | 7500LM        | >70     | 5000K   | L280*W245*H53MM       |

|              |      |          | <b>150</b> m | 1/w 5 W | ARRANTY Sose | er Philips LED  |
|--------------|------|----------|--------------|---------|--------------|-----------------|
| Model        | Watt | Voltage  | Lumen        | CRI     | ССТ          | Dimension       |
| FL100RECH-PS | 100W | 100~277V | 15000LM      | >70     | 5000K        | L354*W319*H53MM |
| FL150RECH-PS | 150W | 100~277V | 22500LM      | >70     | 5000K        | L400*W359*H63MM |
| FL200RECH-PS | 200W | 100~277V | 30000LM      | >70     | 5000K        | L430*W389*H63MM |







P15 Quality Within Your Reach

lug-in Sensor

Standard

**Flood light** 

#### 2022 - NOVETI

#### 66

In order to help our customer to lower labor cost during installation, our Lock&Lock series tri-proof light's end-cap is designed specially. With buckles on each end, it can be open very easily so that customers can rewire inside the housing. And 3XL, 3x1.5mm2, 3x2.5mm2, 5x1.5mm2 and 5x2.5mm2 wire through are all for option to be linkable in series.



Project: Workshop Location: Ireland Light used: 1240pcs Fixtures



130LM/W

Bridgelux led and Osram driver are used for Lock&Lock series Triproof light. With low current circuit design, the temperature will be 5% lower, and efficiency 7% higher. It can get 130lm/w





**Project:** Bikeworld **Location:** Ireland **Light used:** 

400pcs