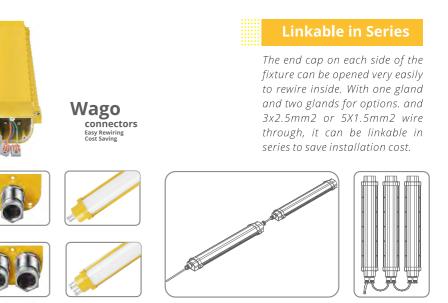

ditional fluorescent lamps, our lamps have no filaments or fragile housings to break during operation. Instead of using a combination of gases to produce light, light emitting diodes (LEDs) use semi-conductive materials that illuminate when electric current applied and emitting light. With LED lights, there is no warm up time or cool down time before re-striking and provide instant illumination when powered on, adding to the reliability of LED technology. By nature, LED light sources run significantly cooler than fluorescent lamps, reducing the chance of accidental burns and increased temperatures due to heat emissions. It provides a more reliable, stable, durable, and energy efficient light source over traditional fluorescent lighting.

l 2G Ex eb mb IIC T4 Gb l 2D Ex tb IIIC T(95°C) Db



With Atex certified, our explosion proof light can be widely used for applications of flammable and explosive chemical materials. Bridgelux led and specially designed driver are used to guarantee safety and long lifetime.

> **Project:** Industrial workshop **Location:** Germany **Light used:** 184pcs Atex Lights







#### **Contact France**

**Une question ? Un conseil technique ? Une offre tarifaire ?** 



+33 (0)4 30 96 65 01

#### contact@noveti.fr





service.technique@noveti.net comptabilite@noveti.net

| SDCM: <6                       |
|--------------------------------|
| Power Factor: >0.95            |
| THD: <15                       |
| Driver: Lifud                  |
| <br>Driver Efficiency: >92%    |
| Protection: OTP, OCP, OVP, SCP |
| Surge Protection: 4KV          |