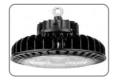

IP65 Impact Test: IK08 Electrical: 100-277V, 50/60Hz Operating Temperature: -40~60°C Tm21: L80B10>50,000H

Terminator



Lifetime: 50,000H





|               |      |         | <b>150</b> ı | m/w 5 | YEARS<br>WARRANTY Driv | nwell Philips<br>er LED |
|---------------|------|---------|--------------|-------|------------------------|-------------------------|
| Model         | Watt | Voltage | Lumen        | CRI   | сст                    | Dimension               |
| ETI-HBT100-XX | 100W | 100~277 | 15000LM      | >80   | 5000K                  | D200*H210MM             |
| ETI-HBT150-XX | 150W | 100~277 | 22500LM      | >80   | 5000K                  | D260*H206MM             |
| ETI-HBT200-XX | 200W | 100~277 | 30000LM      | >80   | 5000K                  | D320*H206MM             |







PO7 Quality Within Your Reach



To buy a good quality but low price high bay light, our crossover is the best option. Sosen driver and Philips led are used to guarantee high quality and 5 years warranty. Die-cast housing and perfect design enhance user experience. Not only 5 years warranty is offered, but also lumen maintenance after 50,000hours is up to 80%. It is always a good value for money.





Sosen Driver

Philips LED







Cold Forging heatsink

> Project: Factory Location: Ireland Light used: 430pcs 200w

#### CE RoHS LM79 LM80 TM21



#### Housing: Cold Forging A1070 Thermal Conductivity: 226 W/m·K Led: Philips CRI: Ra>70 (80/90 for option) SDCM: <6 Power Factor: >0.95 THD: <15 Driver: Sosen Driver: Sosen

**Features** 

Polestar LED High Bay

THD: <15 Driver: Sosen Driv