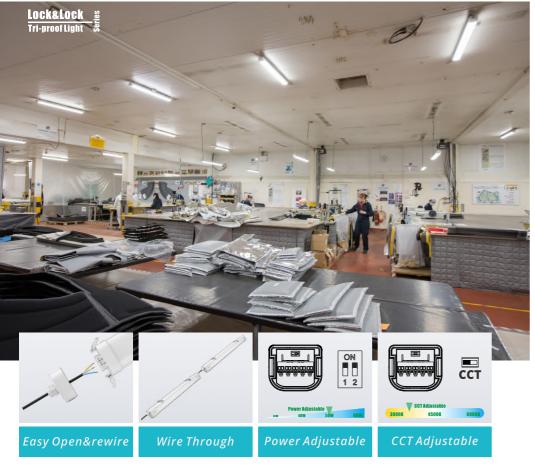

H-PS | 100W | 100~277V | 15000LM      | >70     | 5000K        | L354*W319*H53MM |
| FL150RECH-PS | 150W | 100~277V | 22500LM      | >70     | 5000K        | L400*W359*H63MM |
| FL200RECH-PS | 200W | 100~277V | 30000LM      | >70     | 5000K        | L430*W389*H63MM |







P15 Quality Within Your Reach

lug-in Sensor

Standard

**Flood light** 

#### 2022 - NOVETI

#### 66

In order to help our customer to lower labor cost during installation, our Lock&Lock series tri-proof light's end-cap is designed specially. With buckles on each end, it can be open very easily so that customers can rewire inside the housing. And 3XL, 3x1.5mm2, 3x2.5mm2, 5x1.5mm2 and 5x2.5mm2 wire through are all for option to be linkable in series.



Project: Workshop Location: Ireland Light used: 1240pcs Fixtures



130LM/W

Bridgelux led and Osram driver are used for Lock&Lock series Triproof light. With low current circuit design, the temperature will be 5% lower, and efficiency 7% higher. It can get 130lm/w





**Project:** Bikeworld **Location:** Ireland **Light used:** 

400pcs fixtures

Bikeworld is a leading supplier of Kawasaki motorbikes. They also offer a wide range of biking apparel and accessories in their retail spaces.

Some areas of the showrooms were dark and the lights were failing. It was also costing the company a considerable sum to run the old high-wattage fluorescents. The window lights in particular were proving a high draw on electricity as they were lit at night in order to showcase the bikes.

Using our Light as a Service, Bikeworld was retrofitted with almost 400 fixtures