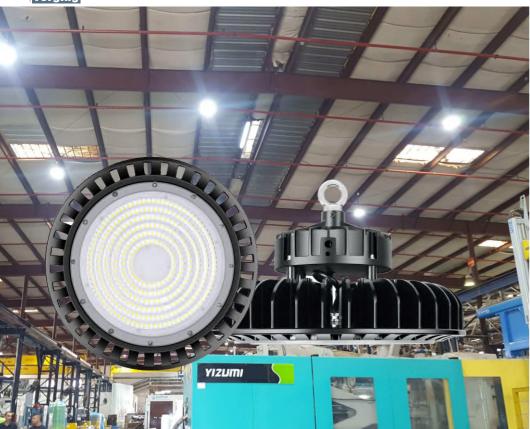

4 [**i**℃ \_40~+60 



| ons      |    |  |
|----------|----|--|
| Dimmable | 9  |  |
|          |    |  |
| loption  | s: |  |
| option   | 5: |  |

|               |      |          | <b>150</b> I | m/w 5 | VARRANTY Sosen<br>Driver |            |
|---------------|------|----------|--------------|-------|--------------------------|------------|
| Model         | Watt | Voltage  | Lumen        | CRI   | сст                      | Dimension  |
| ETI-HBC100-XX | 100W | 100~277V | 15000LM      | >80   | 4000K                    | Ф258*139mm |
| ETI-HBC150-XX | 150W | 100~277V | 22500LM      | >80   | 4000K                    | Ф299*139mm |
| ETI-HBC200-XX | 200W | 100~277V | 30000LM      | >80   | 4000K                    | Ф347*142mm |







Quality Within POG



Crossover LED High Bay





## 66

Terminator series high bay LED provides operators with a powerful energy efficient LED alternative to traditional high maintenance fixtures. It allows the fixture to provide a brilliant 150lm/w high quality light. The advanced LED technology allows this unit to boast an excellent 50,000+ hour rated lifespan with a CRI of 80. Thanks to the cold-forging technique, which offers the best heat dissipation that helps to enhance the lamp's thermal resistance.









CE RoHS LM 79 LM 80 TM 21

Features Housing: Cold Forging A1070 Thermal Conductivity: 226 W/m·K Led: Philips CRI: Ra>80 SDCM: <6 Power Factor: >0.95 THD: <15 Driver: Meanwell Driver Efficiency: >93% Protection: OTP, OCP, OVP, SCP Surge Protection: 6KV Waterproof: IP65 Impact Test: IK08 Electrical: 100-277V, 50/60Hz Operatin