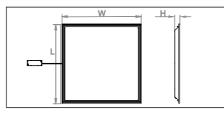

, our Thor series Backlit panel has big advantages. Since it is direct light emitting, it doesn't have shadows on the edges of the panel. Since it doesn't need LGP inside, no yellowish problem will occur after years working. And the LED has much bigger heat dissipation surface, the lumen maintenance and life time are much better.



#### TUTUETATION CE ROHS COMPLIANT INTERIOR AB IM 79 IM 80 TM 21



#### Features Housing: Aluminum & Iron Thermal Conductivity: 226 W/m·K Led: Sanan CRI: Ra>80 SDCM: <6 Power Factor: >0.95 THD: <15 Driver: Philips Driver Efficiency: >90% Protection: OTP, OCP, OVP, SCP Surge Protection: 2KV Waterproof: IP44 Impact Test: IK08 Electrical: 220-240V, 50/60Hz Operating Temperature: -20~40°C

TM21: L80B10>50,000H Lifetime: 50,000H Thor Panel Light



**Functions** 



| Non-dimmable Optical options: |                  |
|-------------------------------|------------------|
| Optical options:              | Non-dimmable     |
| Optical options:              |                  |
|                               | Optical options: |
|                               |                  |

|              |      |          | 120    | Im/w 3 |      | illips<br>iver LED |
|--------------|------|----------|--------|--------|------|--------------------|
| Model        | Watt | Voltage  | Lumen  | CRI    | IP   | Dimension          |
| PH036T22E-SP | 36W  | 220~240V | 4320LM | >80    | IP44 | L595*L595*H30MM    |
| PH036T14E-SP | 36W  | 220~240V | 4320LM | >80    | IP44 | L1195*W295*H30MM   |
| PH036T62E-SP | 36W  | 220~240V | 4320LM | >80    | IP44 | L620*W620*H30M