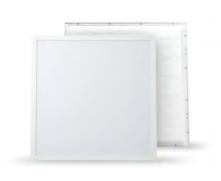

W74*H64MM              |
| ETI-TP060LE5F-78 | 60W  | 220~240V | 7800LM | >80   | IP65              | L1502*W74*H64MM              |



Model

ETI-TP020LE2C-20

ETI-TP040LE4C-40

ETI-TP060LE5C-60



Lumen

2000LM

4000LM

6000I M



Sanan LED

Dimension

L659\*W74\*H64MM

L1221\*W74\*H64MM

L1502\*W74\*H64MM







P19 Quality Within Your Reach



## Better Life time

To compare with edgelit panel, our Thor series Backlit panel has big advantages. Since it is direct light emitting, it doesn't have shadows on the edges of the panel. Since it doesn't need LGP inside, no yellowish problem will occur after years working. And the LED has much bigger heat dissipation surface, the lumen maintenance and life time are much better.



#### TUTUETATION CE ROHS COMPLIANT INTERIOR AB IM 79 IM 80 TM 21



#### Features Housing: Aluminum & Iron Thermal Conductivity: 226 W/m·K Led: Sanan CRI: Ra>80 SDCM: <6 Power Factor: >0.95 THD: <15 Driver: Philips Driver Efficiency: >90% Protection: OTP, OCP, OVP, SCP Surge Protection: 2KV Waterproof: IP44 Impact Test: IK08 Electrical: 220-240V, 50/60Hz Operating Temperature: -20~40°C

TM21: L80B10>50,000H Lifetime: 50,000H Thor Panel Light



**Functions** 



| Non-dimmable Optical options: |                  |
|-------------------------------|------------------|
| Optical options:              | Non-dimmable     |
| Optical options:              |                  |
|                               | Optical options: |
|                               |                  |

|              |      |          | 120    | Im/w 3 |      | illips<br>iver LED |