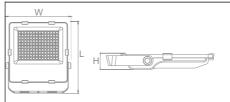

ves high optical efficiency. Thanks to a robust aluminium housing with safety glass cover, the floodlights are ideal for outdoor flood lighting applications, such as wall mounted around building facades, buildings as well as lighting gardens, paths near to buildings, garages, and entrance ways.

10 secs

1220022222224

9898888888

10000

IP66

Sensor

**Flood Light** 

10000

CE RoHS LM 78 LM 80 TM 21





#### Features

Housing: Die-cast Aluminum ADC12 Thermal Conductivity: 96 W/m·K Led: Philips CRI: Ra>70 (80/90 for option) SDCM: <6 Power Factor: >0.95 THD: <15 Driver: Sosen Driver Efficiency: >90% Protection: OTP, OCP, OVP, SCP Surge Protection: 4KV Waterproof: IP66 Impact Test: IK08 Electrical: 100-277V, 50/60Hz Operating Temperature: -40~50°C TM21: L80B10>50,000H Lifetime: 50,000H





| Non-dimn       | nable    |
|----------------|----------|
| <b>Optical</b> | options: |
|                |          |

Functions

|              |      |          | <b>150</b> In | 1/w 3 W | ARRANTY | ful Philips<br>Er LED |
|--------------|------|----------|---------------|---------|---------|-----------------------|
| Model        | Watt | Voltage  | Lumen         | CRI     | ССТ     | Dimension             |
| FL030RECH-PT | 30W  | 100~277V | 4500LM        | >70     | 5000K   | L232*W204*H53MM       |
| FL050RECH-PT | 50W  | 100~277V | 7500LM        | >70     | 5000K   | L280*W245*H53MM       |

|              |      |          | <b>150</b> m | 1/w 5 W | ARRANTY Sose | er Philips LED  |
|--------------|------|----------|--------------|---------|--------------|-----------------|
| Mo