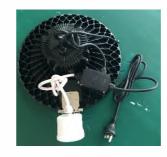

20MM |



## With Plug-in Sensor

With plug in sensor and different function options such as PIR sensor, micro-wave sensor, Zigbee+sensor, tc, our crossover series UFO is the ideal solution to lower inventory, faster stock

turnover, cost saver, and more options for end user. It not only lowers the purchasing cost, but also increases customers' competitive advantage.

| Sensor Options    |            | Micro-wave<br>& Daylight | PIR<br>& Daylight     | Daylight Sensor |  |
|-------------------|------------|--------------------------|-----------------------|-----------------|--|
| Zigbee            | Zigbee     | Zigbee                   | Zigbee                | Zigbee          |  |
| Micro-wave Sensor | PIR Sensor | Daylight Sensor          | Micro-wave + Daylight | PIR + Daylight  |  |



#### Easy = Money saving

To compare with the sensor highbay and Zigbee control in the market, our light is more easy to use, more flexible, and easy installation. This not only lowers the label cost, but also makes marketing more easier and provides more options for end users.



Project: HEINEKEN Location: Ireland Light used: 220pcs 150w















Coverage



#### Demonstration:



switches off in the long absence of people.

The low light level you would like to have after the hold time in the long absence of people

> n 🛨 🚯 goes in cycle at night ...

100% on when movement

detected, and dims to 10%

in long absence.





Ø

movement detected. hold-time.

#### NOTE: Factory Default Setting:

Detection range: 100% Target Level time: 10mins Daylight sensor: off Waiting level: 50%