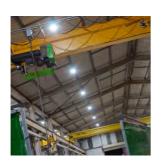

W | 100~277V | 15000LM      | >80   | 4000K                    | Ф258*139mm |
| ETI-HBC150-XX | 150W | 100~277V | 22500LM      | >80   | 4000K                    | Ф299*139mm |
| ETI-HBC200-XX | 200W | 100~277V | 30000LM      | >80   | 4000K                    | Ф347*142mm |







Quality Within POG



Crossover LED High Bay





## 66

Terminator series high bay LED provides operators with a powerful energy efficient LED alternative to traditional high maintenance fixtures. It allows the fixture to provide a brilliant 150lm/w high quality light. The advanced LED technology allows this unit to boast an excellent 50,000+ hour rated lifespan with a CRI of 80. Thanks to the cold-forging technique, which offers the best heat dissipation that helps to enhance the lamp's thermal resistance.









CE RoHS LM 79 LM 80 TM 21

Features Housing: Cold Forging A1070 Thermal Conductivity: 226 W/m·K Led: Philips CRI: Ra>80 SDCM: <6 Power Factor: >0.95 THD: <15 Driver: Meanwell Driver Efficiency: >93% Protection: OTP, OCP, OVP, SCP Surge Protection: 6KV Waterproof: IP65 Impact Test: IK08 Electrical: 100-277V, 50/60Hz Operating Temperature: -40~60°C Tm21: L80B10>50,000H

Terminator



Lifetime: 50,000H





|               |      |         | <b>150</b> ı | m/w 5 | YEARS<br>WARRANTY Driv | nwell Philips<br>er LED |
|---------------|------|---------|--------------|-------|------------------------|-------------------------|
| Model         | Watt | Voltage | Lumen        | CRI   | сст                    | Dimension               |
| ETI-HBT100-XX | 100W | 100~277 | 15000LM      | >80   | 5