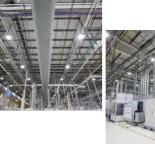

| Dimension               |
| ETI-HBT100-XX | 100W | 100~277 | 15000LM      | >80   | 5000K                  | D200*H210MM             |
| ETI-HBT150-XX | 150W | 100~277 | 22500LM      | >80   | 5000K                  | D260*H206MM             |
| ETI-HBT200-XX | 200W | 100~277 | 30000LM      | >80   | 5000K                  | D320*H206MM             |







PO7 Quality Within Your Reach



To buy a good quality but low price high bay light, our crossover is the best option. Sosen driver and Philips led are used to guarantee high quality and 5 years warranty. Die-cast housing and perfect design enhance user experience. Not only 5 years warranty is offered, but also lumen maintenance after 50,000hours is up to 80%. It is always a good value for money.





Sosen Driver

Philips LED







Cold Forging heatsink

> Project: Factory Location: Ireland Light used: 430pcs 200w

#### CE RoHS LM79 LM80 TM21



#### Housing: Cold Forging A1070 Thermal Conductivity: 226 W/m·K Led: Philips CRI: Ra>70 (80/90 for option) SDCM: <6 Power Factor: >0.95 THD: <15 Driver: Sosen Driver: Sosen

**Features** 

Polestar LED High Bay

THD: <15 Driver: Sosen Driver Efficiency: >93% Protection: OTP, OCP, OVP, SCP Surge Protection: 4KV Waterproof: IP65 Impact Test: IK08 Electrical: 100-277V, 50/60Hz Operating Temperature: -40~60°C Tm21: L80B10>50,000H Lifetime: 50,000H





| Functions        |  |  |  |  |  |
|------------------|--|--|--|--|--|
| 0/1~10V Dimmable |  |  |  |  |  |
|                  |  |  |  |  |  |
| Optical options: |  |  |  |  |  |
|                  |  |  |  |  |  |

|