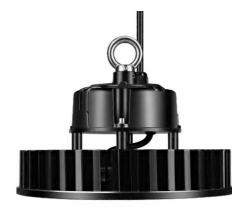

0*H210MM             |
| ETI-HBT150-XX | 150W | 100~277 | 22500LM      | >80   | 5000K                  | D260*H206MM             |
| ETI-HBT200-XX | 200W | 100~277 | 30000LM      | >80   | 5000K                  | D320*H206MM             |







PO7 Quality Within Your Reach



To buy a good quality but low price high bay light, our crossover is the best option. Sosen driver and Philips led are used to guarantee high quality and 5 years warranty. Die-cast housing and perfect design enhance user experience. Not only 5 years warranty is offered, but also lumen maintenance after 50,000hours is up to 80%. It is always a good value for money.





Sosen Driver

Philips LED







Cold Forging heatsink

> Project: Factory Location: Ireland Light used: 430pcs 200w

#### CE RoHS LM79 LM80 TM21



#### Housing: Cold Forging A1070 Thermal Conductivity: 226 W/m·K Led: Philips CRI: Ra>70 (80/90 for option) SDCM: <6 Power Factor: >0.95 THD: <15 Driver: Sosen Driver: Sosen

**Features** 

Polestar LED High Bay

THD: <15 Driver: Sosen Driver Efficiency: >93% Protection: OTP, OCP, OVP, SCP Surge Protection: 4KV Waterproof: IP65 Impact Test: IK08 Electrical: 100-277V, 50/60Hz Operating Temperature: -40~60°C Tm21: L80B10>50,000H Lifetime: 50,000H





| Functions        |  |  |  |  |  |
|------------------|--|--|--|--|--|
| 0/1~10V Dimmable |  |  |  |  |  |
|                  |  |  |  |  |  |
| Optical options: |  |  |  |  |  |
|                  |  |  |  |  |  |

|               |      |          | 130     | m/w 5 | VARRANTY | er LED      |
|---------------|------|----------|---------|---