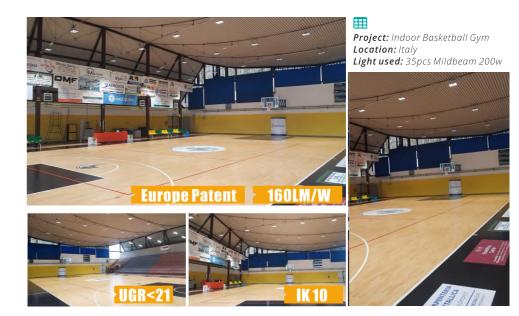

| Pools<br>Airports<br>Train stations<br>Gas stations | Retail stores |

Mildbeam s

## 66

The right lighting in the right place is a crucial factor in industry for greater productivity and employee motivation. The effortless managing of visual tasks affects employee performance, the quality of work as well as occupational safety. The spectrum of these requirements is so diverse that generally applicable lighting and only a single correct lighting for workplaces is not possible. All our lightings are therefore developed on the basis of specific characteristics and requirements depending on the respective needs.



#### Advanced UGR technology

The Optics was specially developed to minimize glare and maximize homogeneity. With an anti-glaring film on the lens and a shield in front, we managed to achieve UGR<19

#### • Simple installation

With ceiling installation accessory equipped with mains lead, the two suspension points at the ceiling could be combined to One-Point installation. This saves time and cost for installation. And even vibrations and air movements are no longer able to twist it.







 Project:
 Location:

 Wall's Warehouse
 France

**Light used:** 89pcs Mildbeam

## Redefine Anti-Glaring UGR <21

Anti-glaring light is required more and more for applications where people doesn't feel comfortable with the glaring light, especially when the light were not very high. MILDBEAM is the i