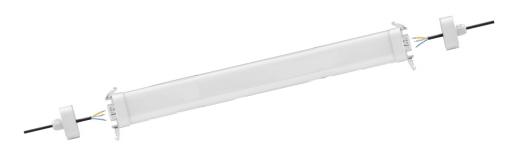

00~277V | 30000LM      | >70     | 5000K        | L430*W389*H63MM |







P15 Quality Within Your Reach

lug-in Sensor

Standard

**Flood light** 

#### 2022 - NOVETI

#### 66

In order to help our customer to lower labor cost during installation, our Lock&Lock series tri-proof light's end-cap is designed specially. With buckles on each end, it can be open very easily so that customers can rewire inside the housing. And 3XL, 3x1.5mm2, 3x2.5mm2, 5x1.5mm2 and 5x2.5mm2 wire through are all for option to be linkable in series.



Project: Workshop Location: Ireland Light used: 1240pcs Fixtures



130LM/W

Bridgelux led and Osram driver are used for Lock&Lock series Triproof light. With low current circuit design, the temperature will be 5% lower, and efficiency 7% higher. It can get 130lm/w





**Project:** Bikeworld **Location:** Ireland **Light used:** 

400pcs fixtures

Bikeworld is a leading supplier of Kawasaki motorbikes. They also offer a wide range of biking apparel and accessories in their retail spaces.

Some areas of the showrooms were dark and the lights were failing. It was also costing the company a considerable sum to run the old high-wattage fluorescents. The window lights in particular were proving a high draw on electricity as they were lit at night in order to showcase the bikes.

Using our Light as a Service, Bikeworld was retrofitted with almost 400 fixtures including the public showroom, storage areas, back of house and the offices.

Light quality has been drastically improved and energy consumption has plummeted. The bikes and gear are now under lightin