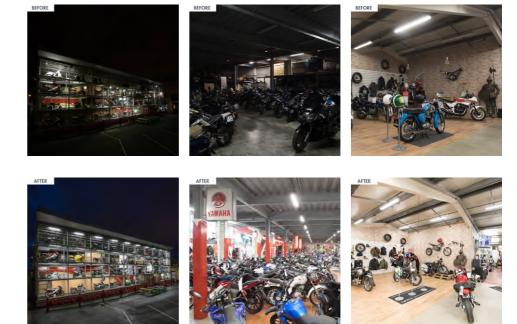

~277V | 30000LM      | >70     | 5000K        | L430*W389*H63MM |







P15 Quality Within Your Reach

lug-in Sensor

Standard

**Flood light** 

#### 2022 - NOVETI

#### 66

In order to help our customer to lower labor cost during installation, our Lock&Lock series tri-proof light's end-cap is designed specially. With buckles on each end, it can be open very easily so that customers can rewire inside the housing. And 3XL, 3x1.5mm2, 3x2.5mm2, 5x1.5mm2 and 5x2.5mm2 wire through are all for option to be linkable in series.



Project: Workshop Location: Ireland Light used: 1240pcs Fixtures



130LM/W

Bridgelux led and Osram driver are used for Lock&Lock series Triproof light. With low current circuit design, the temperature will be 5% lower, and efficiency 7% higher. It can get 130lm/w





**Project:** Bikeworld **Location:** Ireland **Light used:** 

400pcs fixtures

Bikeworld is a leading supplier of Kawasaki motorbikes. They also offer a wide range of biking apparel and accessories in their retail spaces.

Some areas of the showrooms were dark and the lights were failing. It was also costing the company a considerable sum to run the old high-wattage fluorescents. The window lights in particular were proving a high draw on electricity as they were lit at night in order to showcase the bikes.

Using our Light as a Service, Bikeworld was retrofitted with almost 400 fixtures including the public showroom, storage areas, back of house and the offices.

Light quality has been drastically improved and energy consumption has plummeted. The bikes and gear are now under lighting