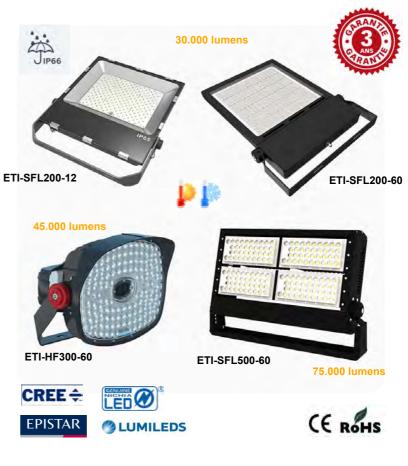

nature, LED light sources run significantly cooler than fluorescent lamps, reducing the chance of accidental burns and increased temperatures due to heat emissions. It provides a more reliable, stable, durable, and energy efficient light source over traditional fluorescent lighting.

l 2G Ex eb mb IIC T4 Gb l 2D Ex tb IIIC T(95°C) Db



With Atex certified, our explosion proof light can be widely used for applications of flammable and explosive chemical materials. Bridgelux led and specially designed driver are used to guarantee safety and long lifetime.

> **Project:** Industrial workshop **Location:** Germany **Light used:** 184pcs Atex Lights







#### **Contact France**

**Une question ? Un conseil technique ? Une offre tarifaire ?** 



+33 (0)4 30 96 65 01

#### contact@noveti.fr





service.technique@noveti.net comptabilite@noveti.net

| SDCM: <6                       |
|--------------------------------|
| Power Factor: >0.95            |
| THD: <15                       |
| Driver: Lifud                  |
| <br>Driver Efficiency: >92%    |
| Protection: OTP, OCP, OVP, SCP |
| Surge Protection: 4KV          |
| Waterproof: IP65               |
|                                |







Features

Led: Bridgelux

Impact Test: IK10 Corrosion Proof: WF2 Electrical: 100-277V, 50/60Hz

CRI: Ra>80

Housing: Pure Aluminum A6063

Thermal Conductivity: 226 W/m·K

Operating Temperature: -25~45°C TM21: L90B10>50,000H Lifetime: 50,000H



|              |      |         | 120    | Im/w 5 | VEARS Li<br>WARRANTY | fud<br>river LED |
|--------------|------|---------|--------|----