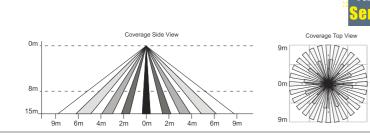

| Sensor Options    |            | Micro-wave<br>& Daylight | PIR<br>& Daylight     | Daylight Sensor |  |
|-------------------|------------|--------------------------|-----------------------|-----------------|--|
| Zigbee            | Zigbee     | Zigbee                   | Zigbee                | Zigbee          |  |
| Micro-wave Sensor | PIR Sensor | Daylight Sensor          | Micro-wave + Daylight | PIR + Daylight  |  |



#### Easy = Money saving

To compare with the sensor highbay and Zigbee control in the market, our light is more easy to use, more flexible, and easy installation. This not only lowers the label cost, but also makes marketing more easier and provides more options for end users.



Project: HEINEKEN Location: Ireland Light used: 220pcs 150w















Coverage



#### Demonstration:



switches off in the long absence of people.

The low light level you would like to have after the hold time in the long absence of people

> n 🛨 🚯 goes in cycle at night ...

100% on when movement

detected, and dims to 10%

in long absence.





Ø

movement detected. hold-time.

#### NOTE: Factory Default Setting:

Detection range: 100% Target Level time: 10mins Daylight sensor: off Waiting level: 50% Waiting level time : 30mins Background level: 0%



100% when there is waiting level after the 10% low dimming level at night.

When the natural light level exceeds setpoint off to light, the light will turn off even if when

the space is occupied.

0

08:10

Plua-ir

More Energy Saving



**Crossover series** 

| ОТНЕ | R | 1 |
|------|---|---|
|------|---|---|

| M