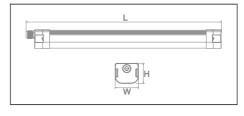

~240V

220~240V

Protection: OTP, OCP, OVP, SCP

Electrical: 220-240V, 50/60Hz

TM21: L80B10>50,000H

Operating Temperature: -20~40°C

**.** 

5 YEARS

IP

IP65

IP65

IP65

+ 90% Efficient

Philips Driver INSTANT FULLUGHT SDCM: <6

THD: <15

Driver: CE

Housing: Plastic With Aluminum Inside

Thermal Conductivity: 226 W/m·K



P

ON

12

DIP SWITCH

#### CON US FOC CE ROHS COMPLIANT LM 80 TM 21

Power Adjustable 👅



#### Features

Housing: Plastic With Aluminum Inside Thermal Conductivity: 226 W/m·K Led: Bridgelux CRI: Ra>80 SDCM: <6 Power Factor: >0.95 THD: <15 Driver: Osram Driver Efficiency: >90% Protection: OTP, OCP, OVP, SCP Surge Protection: 2KV Waterproof: IP65 Impact Test: IK08 Electrical: 220-240V, 50/60Hz Operating Temperature: -20~40°C TM21: L80B10>50,000H Lifetime: 50,000H





| Function  | IS               |          |
|-----------|------------------|----------|
| Non-dimm  | able • Power Adj | justable |
| Optical o | ptions:          |          |
|           |                  |          |

|                  |      |          | 130    | m/w 5 | YEARS<br>WARRANTY | ram<br>Iver Bridgelux<br>LED |
|------------------|------|----------|--------|-------|-------------------|------------------------------|
| Model            | Watt | Voltage  | Lumen  | CRI   | IP                | Dimension                    |
| ETI-TP020LE2F-26 | 20W  | 220~240V | 2600LM | >80   | IP65              | L659*W74*H64MM               |
| ETI-TP040LE4F-52 | 40W  | 220~240V | 5200LM | >80   | IP65              | L1221*W74*H64MM              |
| ETI-TP060LE5F-78 | 60W  | 220~240V | 780